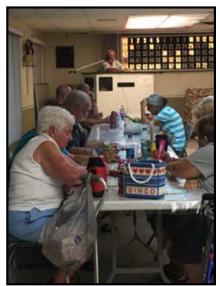

### **BINGO**

Ernie Ranger

Bingo has started for another great season. We had 23 people in attendance and paid out close to \$300 in prizes. For your chance to get in on the winnings and all the fun, you have to play. Prizes increase as the number of players increase.

Hope to see you all WEDNESDAY!

### **BINGO HOURS:**

Start selling at 5:45 pm

Stop selling at 6:30 pm

Start Playing at 6:45 pm

Coffee and treats at intermission. Please feel free to bring munchies

A Complete Listing of Resident Services can be found on the page before your calendar